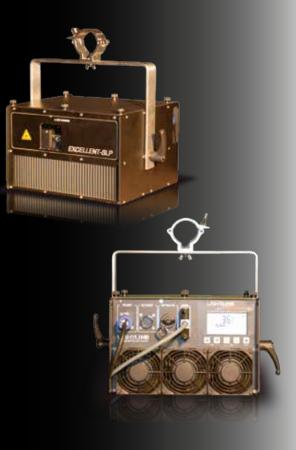

## **EXCELLENT SLP**

The **S**ingle Line **P**rojector is a very small and powerful projector that includes one Coherent Taipan diode of your choice. It can be integrated in any stage setup without noticing it. It's dustproof housing is made of black anodized aluminium and has a low weight of only 9 kg.