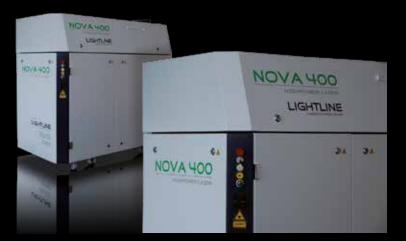

# NOVA 400

Probably the most powerful showlaser in the world. This 400 watt system was designed for the biggest events. With a brilliant brightness it can compete with searchlights and fireworks. One light source can be equipped with 4 scanners for projecting beam shows and graphic displays.

Many shows, installations, theme parks and concerts around the world are equipped with lasers by LIGHTLINE.

As the only company worldwide we offer the probably most powerful showlaser. For large events and installations this laser offers a brightness which has probably never been seen before.

Together with the NOVA projector it can project images, logos and animations on mountains or any other surface.

A special safety system makes it easy to operate during every open air laser show.