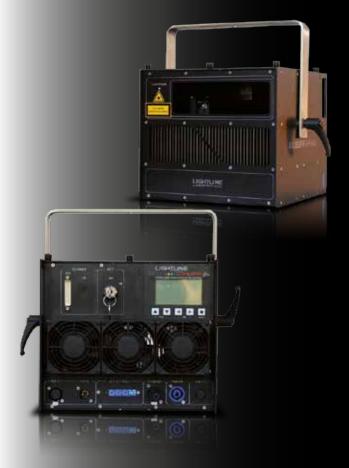

#### **EXCELLENT TRIPAN/ TRIPAN-O**

Our "bestseller". The very cost effective TRIPAN by COHERENT offers laser power between 5-8 watts of white light with high quality beam parameters. Whenever reliability and quality is needed, this system satisfies all the needs of professional laser entertainment companies. As an option we offer the TRIPAN-O with the 3W 590nm Taipan to get more power and nicer colours.