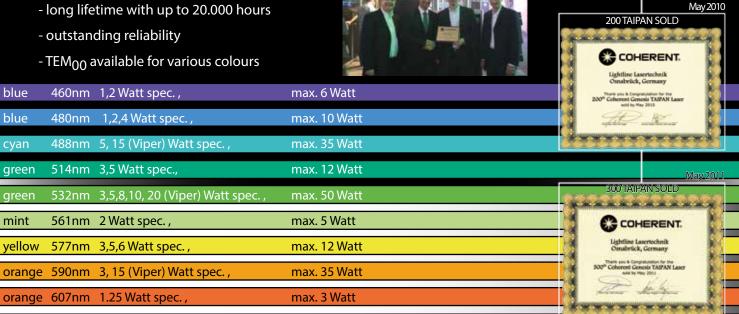

There is no other laser source that offers so many benefits, as the OPSL-diodes. Ten different wavelengths are available today with various power levels. The mechanical platform is similar for all diodes, so that the combination is easy and the integration is clean and efficient.

Some key features:

- excellent beam quality
- high power

max. 12 Watt

639 nm 1.5, 2.5, 5 Watt spec., red

October 2011

April 2007

February 2007

WORLDWIDE FIRST SOLD OPSL Der erste weilweit vertrebere js Power Optical Pumped Semiconductor Laser (HOPs für Eltertarment Anwendungen wurde von der Finna Lightline in Oansbrück erworben. Herzlichen Glücken