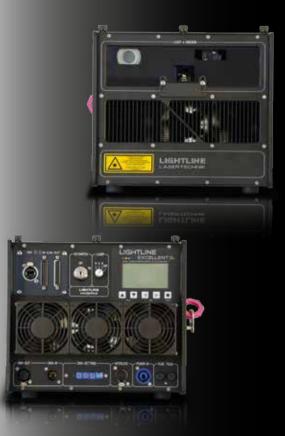

#### **EXCELLENT 10**

Equipped with OPSL diodes by:

The Excellent 10 projector is designed for medium power applications. With 4 slots for Coherent Taipan diodes it offers a good variety of colour and power setups. Well balanced white light output between 6 and 10 watts is typical. Single colour setup of 40 watts green is also possible.

#### **EXCELLENT 15**

5 diodeslots gives the customer a perfect variety of different colour- and power setups. With optional beam effects this projector has all that is needed for a perfect lasershow. Integrated controllers, DMX-input and ethernetcontrol makes it flexible and easy to integrate into large lighting concepts. A white light output between 10 and 25 watts is typical.