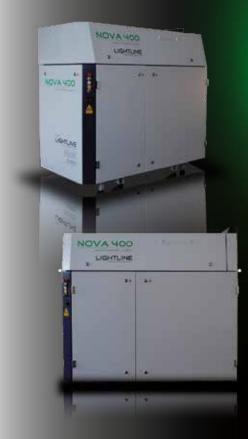

# NOVA 400

Probably the most powerful showlaser in the world. This 400 watt system was designed for the biggest events. With a brilliant brightness it can compete with searchlights and fireworks. One light source can be equipped with 4 scanners for projecting beam shows and graphic displays.