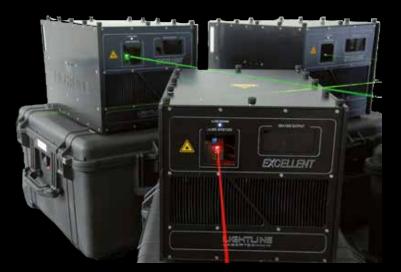

#### **EXCELLENT 10**

Equipped with OPSL diodes by:

The Excellent 10 projector is designed for medium power applications. With 4 slots for Coherent Taipan diodes it offers a good variety of colour and power setups. Well balanced white light output between 6 and 10 watts is typical. Single colour setup of 40 watts green is also possible.

#### **EXCELLENT 15**

5 diodeslots gives the customer a perfect variety of different colour- and power setups. With optional beam effects this projector has all that is needed for a perfect lasershow. Integrated controllers, DMX-input and ethernetcontrol makes it flexible and easy to integrate into large lighting concepts. A white light output between 10 and 25 watts is typical.

#### EXCELLENT 30/60

Equipped with OPSL diodes by:

For very large projections or large fullcolor outdoor shows the Excellent 30 has enough power for almost every show. Single color setups achieve more than 70 watts and fullcolor setups typically have 25-65 watts of pure white light.

#### **EXCELLENT TRIPAN/ TRIPAN-O**

Our "bestseller". The very cost effective TRIPAN by COHERENT offers laser power between 5-8 watts of white light with high quality beam parameters. Whenever reliability and quality is needed, this system satisfies all the needs of professional laser entertainment companies. As an option we offer the TRIPAN-O with the 3W 590nm Taipan to get more power and nicer colours.