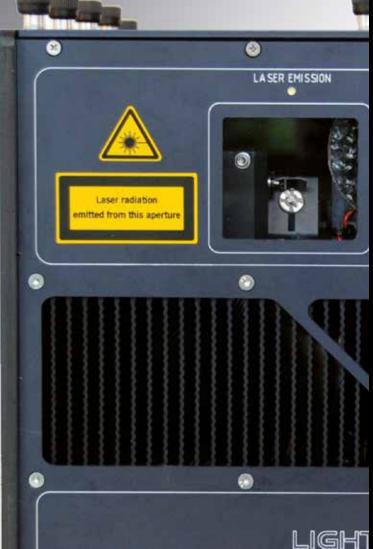

# MAIN COMPETENCE

Our main focus is the development and manufacturing of high-power OPSL-lasersystems. Power levels between 10-100 watts are the typical range of our products.

The Excellent-projectors above 5 watts are all equipped with the Coherent Taipan laser diodes.

The customer can choose from many different colors and power levels. To make the right decision our technicians are glad to help with the suitable choice of diodes.

In the projectors only high quality optics and high efficient dichroic filters are used. There are many standard features like safety circuits, ILDA-connector and DMX-control integrated in the systems.